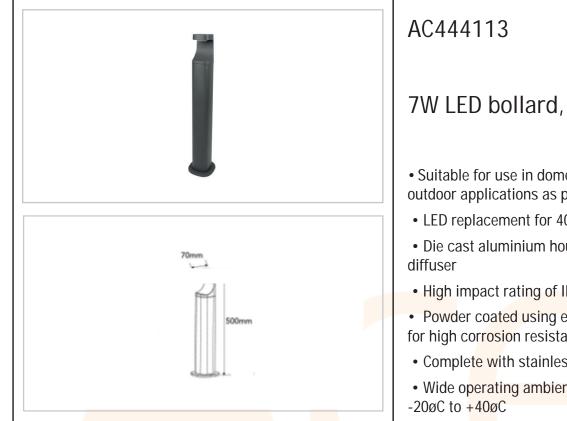

## 7W LED bollard, IP54, 0.5m

 Suitable for use in domestic and commercial outdoor applications as pathway, garden lighting

- LED replacement for 40W Incandescent
- Die cast aluminium housing with polycarbonate
- High impact rating of IK08
- Powder coated using electrophoresis process for high corrosion resistance
- Complete with stainless steel screws
- Wide operating ambient temperature range of
- Suitable for switching by PIR, Microwave or Photocell