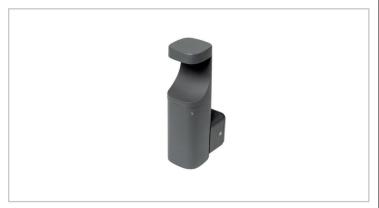

## AC444114

## 7W LED wall light, IP54, 226mm

- Suitable for use in domestic and commercial outdoor applications as wall mounted decorative lighting
- LED replacement for 40W Incandescent
- Die cast aluminium housing with polycarbonate diffuser
- High impact rating of IK08
- Powder coated using electrophoresis process for high corrosion resistance
- Complete with stainless steel screws
- Wide operating ambient temperature range of -20øC to +40øC
- Suitable for switching by PIR, Microwave or Photocell