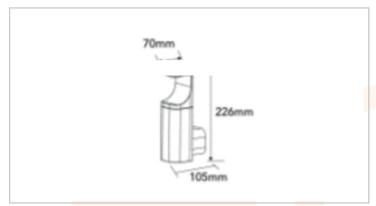

| Technical Specification |                  |  |  |
|-------------------------|------------------|--|--|
| Cap Type                | LED              |  |  |
| Total Power             | 7                |  |  |
| Lumens (Im)             | 180              |  |  |
| Beam Angle              | 120              |  |  |
| Lamp Life (Hrs)         | 30000            |  |  |
| Number of LEDs          | 6x2              |  |  |
| Comparable To           | 40W Incandescent |  |  |
| CRI                     | 80               |  |  |
| CCT (K)                 | 3000             |  |  |
| Efficacy (Im/cctW)      | 25               |  |  |
| Lux at 1m               | 12               |  |  |
| Power Factor            | 0.8              |  |  |
| Colour                  | Dark Grey        |  |  |
| Width (mm)              | 70               |  |  |
| Length (mm)             | 105              |  |  |