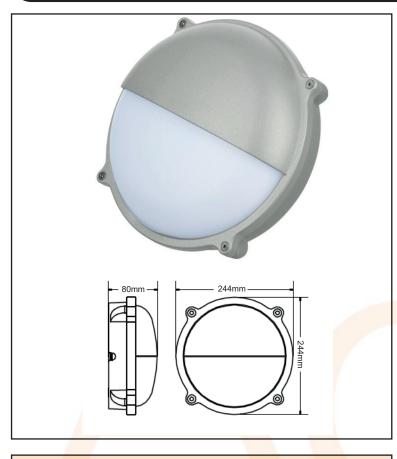

## **LED Eyelid Bulkhead Light Round**

Round LED Bulkhead Light.

A powerful and energy saving alternative to standard bulkhead lights.

Wide light diffusion pattern.

Robust die cast housing with tough polycarbonate lens suitable for industrial, commercial and home installations.

IP65 weatherproof rating.

| Technica <mark>l Spec</mark> ification |               |
|----------------------------------------|---------------|
| Operatin <mark>g Volt</mark> age:      | 230V AC 50Hz  |
| Installation Type:                     | Surface       |
| Earth Class Rating:                    | Class I       |
| Operating Temperature:                 | -10°C to 55°C |
| Ingress Protection Rating:             | IP65          |
| Wattage:                               | 25            |
| Beam Angle:                            | 120°          |
| Energy Efficiency:                     | Class G       |
| Energy Useage:                         | 26.5KwH/1000H |
| Lumen Output:                          | 1100          |
| Colour Temperature:                    | 5000K         |
| Mounting Hole Centres:                 | 155           |
|                                        |               |
|                                        |               |
|                                        |               |