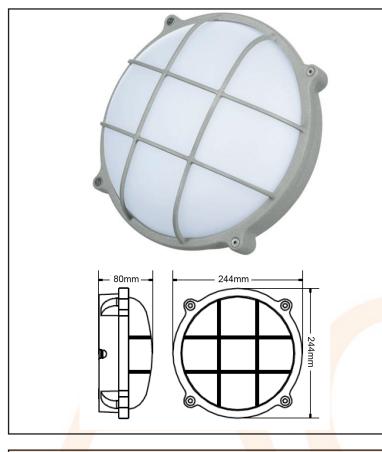

## **LED Cross Bevel Bulkhead Light Round**

Round LED Bulkhead Light.

A powerful and energy saving alternative to standard bulkhead lights.

Wide light diffusion pattern.

Robust die cast housing with tough polycarbonate lens suitable for industrial, commercial and home installations.

IP65 weatherproof rating.

| Technica <mark>l Spec</mark> ification |               |
|----------------------------------------|---------------|
| Operati <mark>ng Volt</mark> age:      | 230V AC 50Hz  |
| Installation Type:                     | Surface       |
| Earth Class Rating:                    | Class I       |
| Operating Temperature:                 | -10°C to 55°C |
| Ingress Protection Rating:             | IP65          |
| Wattage:                               | 25            |
| Beam Angle:                            | 120°          |
| Energy Efficiency:                     | Class G       |
| Energy Useage:                         | 26.5KwH/1000H |
| Lumen Output:                          | 1800          |
| Colour Temperature:                    | 5000K         |
| Mounting Hole Centres:                 | 155           |
|                                        |               |
|                                        |               |
|                                        |               |