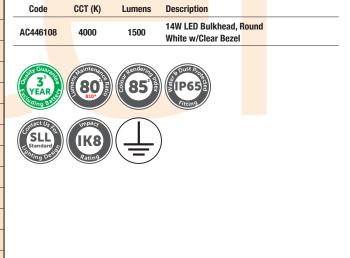

Ø282

87

- Ideal for all amenity applications
- Polycarbonate shatterproof construction
- 20mm Conduit entry
- 20mm side & rear entry conduit

| Technical Specification                                                                                                                                                                                                       |                                                              |
|-------------------------------------------------------------------------------------------------------------------------------------------------------------------------------------------------------------------------------|--------------------------------------------------------------|
| Power                                                                                                                                                                                                                         | 14W                                                          |
| Construction                                                                                                                                                                                                                  | Polycarbonate Body and lens                                  |
| Driver                                                                                                                                                                                                                        | BELL                                                         |
| LED Chip                                                                                                                                                                                                                      | Samsung                                                      |
| IP Rating                                                                                                                                                                                                                     | IP65                                                         |
| Operating Temp                                                                                                                                                                                                                | -20°C to +35°C                                               |
| Input Voltage                                                                                                                                                                                                                 | 220 - 240V                                                   |
| Power Factor                                                                                                                                                                                                                  | > 0.9                                                        |
| CRI                                                                                                                                                                                                                           | 85 - Exceeds EU standard of Ra 80 for Colour Rendering Index |
| LMR                                                                                                                                                                                                                           | 80 - Exceeds EU standard of 70 for Lumens Maintenance Ratio  |
| Colour Temp                                                                                                                                                                                                                   | 4000K                                                        |
| Lumens                                                                                                                                                                                                                        | 1500                                                         |
| Energy Savings                                                                                                                                                                                                                | 50%                                                          |
| Life                                                                                                                                                                                                                          | 30000 Hours                                                  |
| <ul> <li><sup>1</sup> Exceeds EU standard of 70 for Lumens Maintenance Ratio</li> <li><sup>2</sup> Exceeds EU standard of RA 80 for Colour Rendering Index</li> <li><sup>3</sup> Subject to terms &amp; conditions</li> </ul> |                                                              |