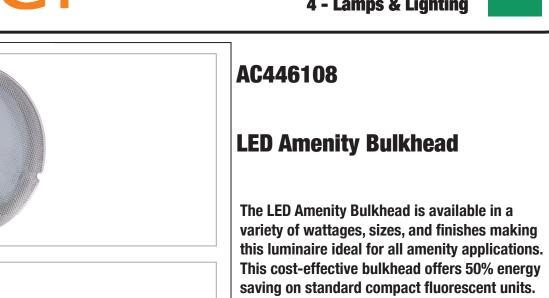

Ø282

87

- Ideal for all amenity applications
- Polycarbonate shatterproof construction
- 20mm Conduit entry
- 20mm side & rear entry conduit

| Technical Specification                                                                                                                                                                                                       |                                                              |
|-------------------------------------------------------------------------------------------------------------------------------------------------------------------------------------------------------------------------------|--------------------------------------------------------------|
| Power                                                                                                                                                                                                                         | 14W                                                          |
| Construction                                                                                                                                                                                                                  | Polycarbonate Body and lens                                  |
| Driver                                                                                                                                                                                                                        | BELL                                                         |
| LED Chip                                                                                                                                                                                                                      | Samsung                                                      |
| IP Rating                                                                                                                                                                                                                     | IP65                                                         |
| Operating Temp                                                                                                                                                                                                                | -20°C to +35°C                                               |
| Input Voltage                                                                                                                                                                                                                 | 220 - 240V                                                   |
| Power Factor                                                                                                                                                                                                                  | > 0.9                                                        |
| CRI                                                                                                                                                                                                                           | 85 - Exceeds EU standard of Ra 80 for Colour Rendering Index |
| LMR                                                                                                                                                                                                                           | 80 - Exceeds EU standard of 70 for Lumens Maintenance Ratio  |
| Colour Temp                                                                                                                                                                                                                   | 4000K                                                        |
| Lumens                                                                                                                                                                                                                        | 1500                                                         |
| Energy Savings                                                                                                                                                                                                                | 50%                                                          |
| Life                                                                                                                                                                                                                          | 30000 Hours                                                  |
| <ul> <li><sup>1</sup> Exceeds EU standard of 70 for Lumens Maintenance Ratio</li> <li><sup>2</sup> Exceeds EU standard of RA 80 for Colour Rendering Index</li> <li><sup>3</sup> Subject to terms &amp; conditions</li> </ul> |                                                              |