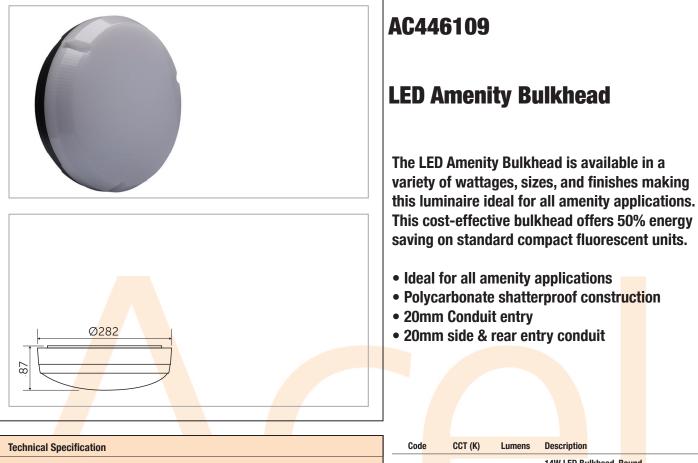

| Cod <mark>e</mark> |    | CCT (K)                 | Lumens        | Description               |   |       |  |
|--------------------|----|-------------------------|---------------|---------------------------|---|-------|--|
| AC4461             | 09 | 4000                    | 1500          | 14W LED Bu<br>Black w/Opa |   | Round |  |
| o 33<br>Fr. YEAR   |    | Stantenarrow<br>800 Bab | Rendering the | Poust Proved              | ) |       |  |
| Standar<br>Standar |    | IK8<br>Rating           |               |                           |   |       |  |
|                    |    |                         |               |                           |   |       |  |
|                    |    |                         |               |                           |   |       |  |
|                    |    |                         |               |                           |   |       |  |