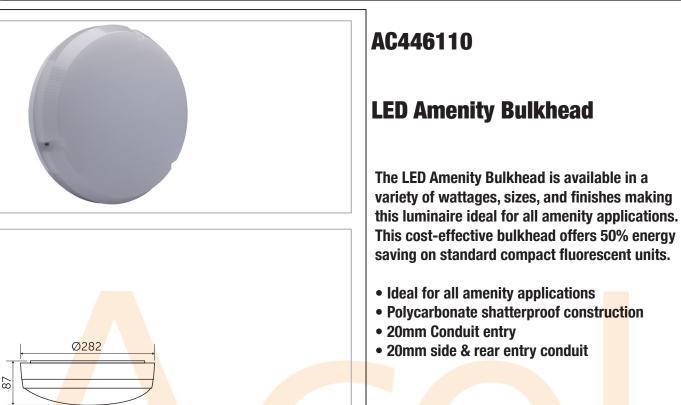

| Cod <mark>e</mark>     | CCT (K)       | Lumens | Description                             |       |
|------------------------|---------------|--------|-----------------------------------------|-------|
| AC446 <mark>110</mark> | 4000          | 1500   | 14W LED Bulkhead,<br>White w/Opal Bezel | Round |
| N GUA                  | aintea        | enderi | THE P                                   |       |
| 3 3                    | 80            | 85     | IP65                                    |       |
| YEAR C                 | 810* 5        |        | Fitting                                 |       |
| Standard P             | IK8<br>Pating |        | )                                       |       |
|                        |               |        |                                         |       |
|                        |               |        |                                         |       |
|                        |               |        |                                         |       |
|                        |               |        |                                         |       |