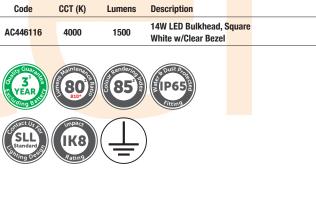

| <b>Technical Specific</b> | ation                                                                          |
|---------------------------|--------------------------------------------------------------------------------|
| Power                     | 14W                                                                            |
| Construction              | Polycarbonate Body and lens                                                    |
| Driver                    | BELL                                                                           |
| LED Chip                  | Samsung                                                                        |
| IP Rating                 | IP65                                                                           |
| Operating Temp            | -20°C to +35°C                                                                 |
| Input Voltage             | 220 - 240V                                                                     |
| Power Factor              | > 0.9                                                                          |
| CRI                       | 85 - Exceeds EU standard of Ra 80 for Colour Rendering Index                   |
| LMR                       | 80 - Exceeds EU standard of 70 for Lumens Maintenance Ratio                    |
| Colour Temp               | 4000K                                                                          |
| Lumens                    | 1500                                                                           |
| Energy Savings            | 50%                                                                            |
| Life                      | 30000 Hours                                                                    |
|                           | 70 for Lumens Maintenance Ratio<br>RA 80 for Colour Rendering Index<br>Itilons |