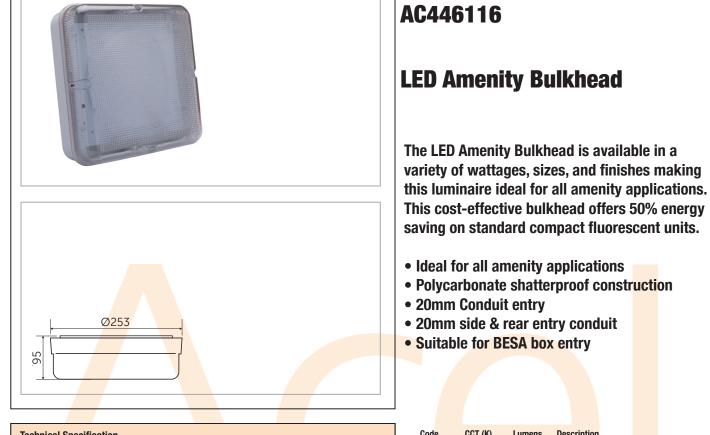

| <b>Technical Specific</b> | ation                                                                          |
|---------------------------|--------------------------------------------------------------------------------|
| Power                     | 14W                                                                            |
| Construction              | Polycarbonate Body and lens                                                    |
| Driver                    | BELL                                                                           |
| LED Chip                  | Samsung                                                                        |
| IP Rating                 | IP65                                                                           |
| Operating Temp            | -20°C to +35°C                                                                 |
| Input Voltage             | 220 - 240V                                                                     |
| Power Factor              | > 0.9                                                                          |
| CRI                       | 85 - Exceeds EU standard of Ra 80 for Colour Rendering Index                   |
| LMR                       | 80 - Exceeds EU standard of 70 for Lumens Maintenance Ratio                    |
| Colour Temp               | 4000K                                                                          |
| Lumens                    | 1500                                                                           |
| Energy Savings            | 50%                                                                            |
| Life                      | 30000 Hours                                                                    |
|                           | 70 for Lumens Maintenance Ratio<br>RA 80 for Colour Rendering Index<br>Itilons |