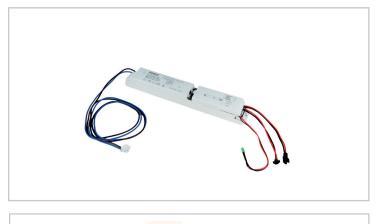

| Technical Specification |       |  |  |
|-------------------------|-------|--|--|
| Cap Type                | na    |  |  |
| Total Power             | 2     |  |  |
| Lamp Life (Hrs)         | 20000 |  |  |
| Power Factor            | 0.9   |  |  |
| Width (mm)              | 40    |  |  |
| Length (mm)             | 275   |  |  |
| Unit Weight / kg        | 0.2   |  |  |
| Height (mm)             | 29    |  |  |
|                         |       |  |  |
|                         |       |  |  |
|                         |       |  |  |
|                         |       |  |  |
|                         |       |  |  |
|                         |       |  |  |
|                         |       |  |  |

## AC447217

## 2W, 3 Hour Plug-in Emergency

- Low power consumption
- Plug and play
- Providing 7 to 14 percent of the maintained output depending on the fitting used
- Emergency light output depends on used fitting
- High quality LiFePO4 battery providing 3 hour emergency discharge duration
- Wide operating temperature range of -10øC to +40øC""