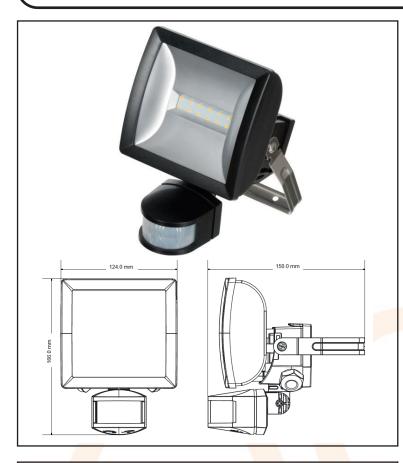

## **10W LED Wide Angle PIR Floodlight**

Rust resistant Floodlight.

316 stainless steel bracket and screws.

Marine grade aluminium heat sink.

Polycarbonate body and reflector.

Adjustable time setting.

Adjustment lux setting.

Manual override slave terminal available for additional external lighting loads maximum 4x connected LEDXPIRN floodlights wired in parallel enabling any detector to turn ON all lights.

Longlife – up to 30,000 hours for low maintenance.

Easy quick fit bracket installation.

AC463035 - 2021 - V1