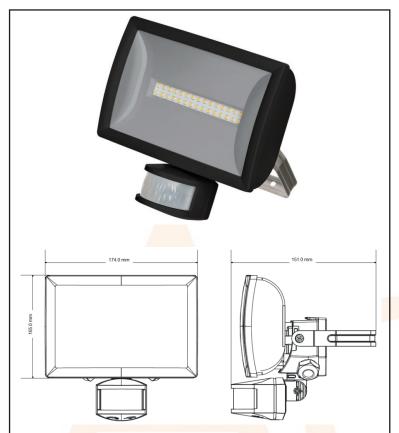

## 4 - Lamps & Lighting

| Technica <mark>l Spec</mark> ification         |                                                                 |
|------------------------------------------------|-----------------------------------------------------------------|
| Operatin <mark>g Volt</mark> age:              | 230V AC 50Hz                                                    |
| Installation Type:                             | Bracket Mounted                                                 |
| Earth Class Rating:                            | Class I                                                         |
| Operating Temperature:                         | -10°C to 40°C                                                   |
| Ingress Protection Rating:                     | IP55                                                            |
| Max Mounting Height:                           | 2.5m                                                            |
| Detection Range / Angle:                       | Up To 12m / 180°                                                |
| Beam Angle:                                    | 110° x 100°                                                     |
| Pan & Tilt Adjustment:                         | 90° Tilt (Flood), 90° Pan Left/Right From Centre, 90° Tilt (PIR |
| Energy Efficiency / Useage:                    | Class E / 21KwH/1000H                                           |
| Lumen Output / Colour Temp:2000 Lumens / 4000K |                                                                 |
| On Time Adjustment:                            | 5 Seconds to 10 Minutes                                         |
| Lux Level:                                     | 2 to 300                                                        |
| Switch Rating:                                 | 200W LED, 1000W Halogen, 345W Fluorescent                       |
| Mounting Hole Centres:                         | 70mm                                                            |
|                                                |                                                                 |

## 20W LED Wide Angle PIR Floodlight

Rust resistant Floodlight.

316 stainless steel bracket and screws.

Marine grade aluminium heat sink.

Polycarbonate body and reflector.

Adjustable time setting.

Adjustment lux setting.