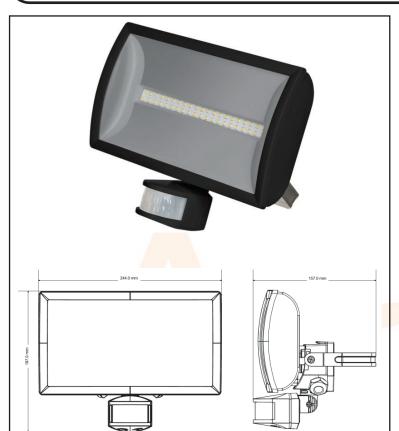

## 4 - Lamps & Lighting

| Technica <mark>l Spec</mark> ification         |                                                                 |
|------------------------------------------------|-----------------------------------------------------------------|
| Operatin <mark>g Volt</mark> age:              | 230V AC 50Hz                                                    |
| Installation Type:                             | Bracket Mounted                                                 |
| Earth Class Rating:                            | Class I                                                         |
| Operating Temperature:                         | -10°C to 40°C                                                   |
| Ingress Protection Rating:                     | IP55                                                            |
| Max Mounting Height:                           | 2.5m                                                            |
| Detection Range / Angle:                       | Up To 12m / 180°                                                |
| Beam Angle:                                    | 110° x 100°                                                     |
| Pan & Tilt Adjustment:                         | 90° Tilt (Flood), 90° Pan Left/Right From Centre, 90° Tilt (PIR |
| Energy Efficiency / Useage:                    | Class E / 32KwH/1000H                                           |
| Lumen Output / Colour Temp:3000 Lumens / 4000K |                                                                 |
| On Time Adjustment:                            | 5 Seconds to 10 Minutes                                         |
| Lux Level:                                     | 2 to 300                                                        |
| Switch Rating:                                 | 200W LED, 1000W Halogen, 345W Fluorescent                       |
| Mounting Hole Centres:                         | 70mm                                                            |

## 30W LED Wide Angle PIR Floodlight

Rust resistant Floodlight.

316 stainless steel bracket and screws.

Marine grade aluminium heat sink.

Polycarbonate body and reflector.

Adjustable time setting.

Adjustment lux setting.