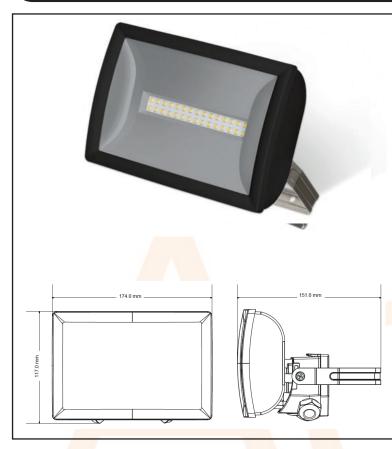

## **20W LED Wide Angle Floodlight**

Rust resistant Floodlight.

316 stainless steel bracket and screws.

Marine grade aluminium heat sink.

Polycarbonate body and reflector.

Longlife – up to 30,000 hours for low maintenance.

Easy quick fit bracket installation.

| Technical Specification           |                        |
|-----------------------------------|------------------------|
| Operatin <mark>g Volt</mark> age: | 230V AC 50Hz           |
| Installation Type:                | Bracket Mounted        |
| Earth Class Rating:               | Class I                |
| Operating Temperature:            | -10°C to 40°C          |
| Ingress Protection Rating:        | IP55                   |
| Beam Angle:                       | 110° x 100°            |
| Pan & Tilt Adjustment:            | 110° Tilt (Floodlight) |
| Energy Efficiency:                | Class E                |
| Energy Useage:                    | 21KwH/1000H            |
| Lumen Output:                     | 2000                   |
| Colour Temperature:               | 4000K                  |
| Mounting Hole Centres:            | 70mm                   |
|                                   |                        |
|                                   |                        |
|                                   |                        |