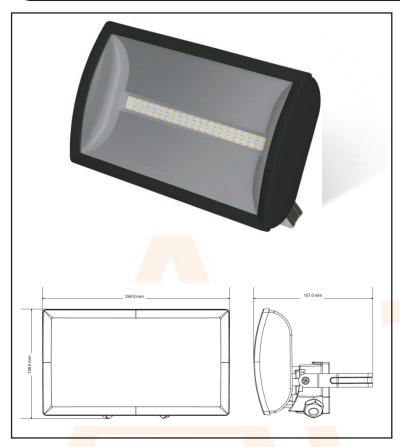

## **30W LED Wide Angle Floodlight**

Rust resistant Floodlight.

316 stainless steel bracket and screws.

Marine grade aluminium heat sink.

Polycarbonate body and reflector.

Longlife – up to 30,000 hours for low maintenance.

Easy quick fit bracket installation.

| Technica <mark>l Spec</mark> ification |                        |
|----------------------------------------|------------------------|
| Operatin <mark>g Volt</mark> age:      | 230V AC 50Hz           |
| Installation Type:                     | Bracket Mounted        |
| Earth Class Rating:                    | Class I                |
| Operating Temperature:                 | -10°C to 40°C          |
| Ingress Protection Rating:             | IP55                   |
| Beam Angle:                            | 110° x 100°            |
| Pan & Tilt Adjustment:                 | 110° Tilt (Floodlight) |
| Energy Efficiency:                     | Class E                |
| Energy Useage:                         | 32KwH/1000H            |
| Lumen Output:                          | 3000                   |
| Colour Temperature:                    | 4000K                  |
| Mounting Hole Centres:                 | 70mm                   |
|                                        |                        |
|                                        |                        |
|                                        |                        |