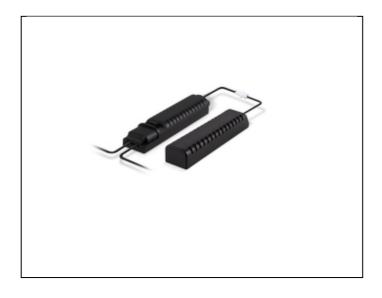

## AC47126

## **Features & Benefits**

 Plug and play connectors for quick and simple installation

**Emergency Remote pack** 

- For Skytile panels and JCC recessed products
- 50W maximum output
- 2 years standard warranty extends to 3 years when registered within the first year of purchase (2 years on batteries)(See Website for terms and conditions)