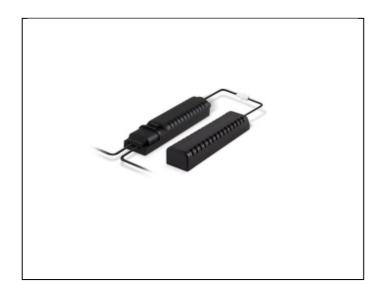

## AC47127

## Self-test Emergency Remote Pack

## **Features & Benefits**

- Plug and play connectors for quick and simple installation
- For Skytile panels and JCC recessed products
- 50W maximum output
- 2 years standard warranty extends to 3 years when registered within the first year of purchase (2 years on batteries)(See Website for terms and conditions)