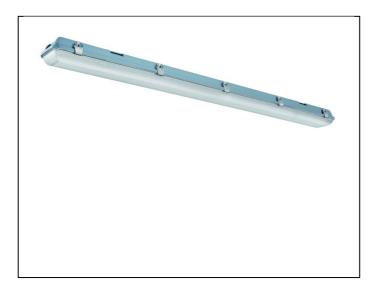

## AC48116

## 4ft Anti-corrosive Twin 40W 4400lm 4000K White frosted Diffuser

## **Features & Benefits**

- Ultra efficient up to 128 lumens per circuit Watt
- Stainless steel anti-tamper clips
- Polycarbonate diffuser
- ABS body suitable for food preparation areas
- Press-fit terminals loop in loop out for quick and simple installation
- Available with white opal or frosted diffuser
- Emergency, DALI and 1-10V dimmable options available
- 2 years standard warranty extends to 5 years when registered within the first year of purchase (See Website for terms and conditions)
- · This product contains a light source of energy efficiency class E