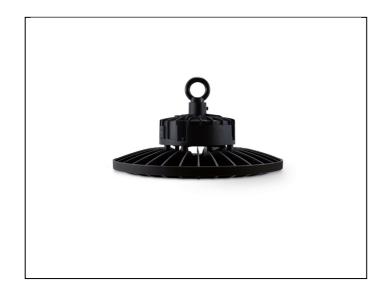

## AC48150

## High Bay LED dimmable 100W 5700K 12000 lumens

## **Features & Benefits**

- Ultra efficient
- 123 Lumens per circuit Watt
- 1-10V dimmable as standard
- Suitable for extreme operating temperatures -30° to +60°
- Step dimmable available with microwave version and remote control
- High CRI of 80 ensuring a true
  representation of colour throughout its life
- Available in 60° 90° and 120° beam angle options
- 1.5m mains input cable