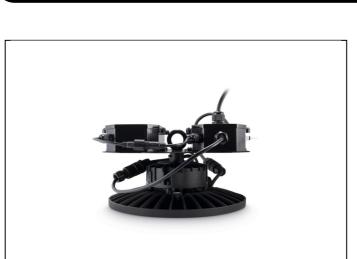

## High Bay LED dimmable 150W 5700K 18000 lumens emergency

## **Features & Benefits**

- Ultra efficient
- 123 Lumens per circuit Watt
- 1-10V dimmable as standard
- Suitable for extreme operating temperatures -30° to +60°
- Step dimmable available with microwave version and remote control
- High CRI of 80 ensuring a true representation of colour throughout its life
- Available in 60° 90° and 120° beam angle options