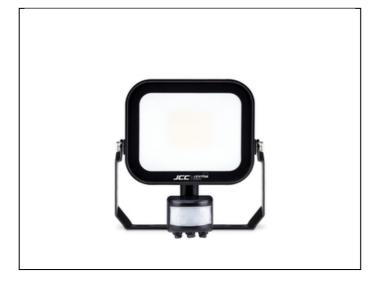

## AC48374

## Floodlight LED + PIR 10W 4000K IP65 black

## **Features & Benefits**

- Up to 112 LpcW
- IP65 protection against dust and moisture
- 60° angled bracket for ease of installation
- Breather gland incorporated to protect against condensation
- · Opal glass for reduced glare
- Supplied pre-wired with 800mm flex
- Driverless technology
- Manual override
- This product contains a light source of energy efficiency class E