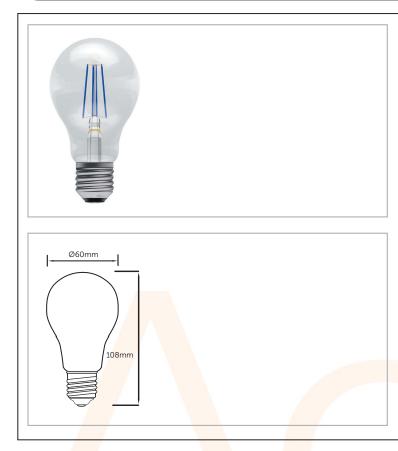

## LED Coloured Filament GLS Non Dim

The Coloured Filament GLS is one of the most decorative, aesthetically pleasing lamps on the market. Perfect for high-quality decorative lighting schemes in bars & festoons for external events.

Description

• 90% Energy Saving

CCT (K)

| Technical Specific | ation                                                                                  |  |
|--------------------|----------------------------------------------------------------------------------------|--|
| Power              | 4W                                                                                     |  |
| Cap                | ES                                                                                     |  |
| Lumens             | -                                                                                      |  |
| Energy Savings     | 90%                                                                                    |  |
| Colour             | Blue                                                                                   |  |
| Dimmable           | No                                                                                     |  |
| Life               | 15000 Hours                                                                            |  |
| LMR                | 80 - Exceeds EU standard of 70 for Lumens Maintenance Ratio                            |  |
|                    |                                                                                        |  |
|                    | of 70 for Lumens Maintenance Ratio<br>of RA 80 for Colour Rendering Index<br>onditions |  |