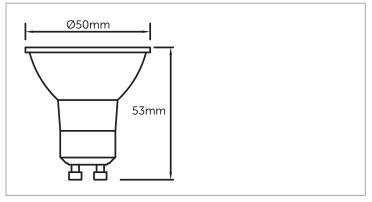

- High output GU10
- Energy saving benefits of LED
- Rimless lens for improved aesthetics
- True fit GU10 size
- Suitable for fire rated and IP rated fixtures

| Technical Specific | eation                                                       |
|--------------------|--------------------------------------------------------------|
| Power              | 5W                                                           |
| Сар                | GU10                                                         |
| Lumens             | 550                                                          |
| Candela            | 750                                                          |
| Energy Savings     | 93%                                                          |
| Colour Temp        | 4000K                                                        |
| Beam Angle         | 38°                                                          |
| Dimmable           | Yes                                                          |
| Life               | 25000 Hours                                                  |
| CRI                | 85 - Exceeds EU standard of Ra 80 for Colour Rendering Index |
| LMR                | 80 - Exceeds EU standard of 70 for Lumens Maintenance Ratio  |
|                    |                                                              |
|                    |                                                              |
|                    |                                                              |