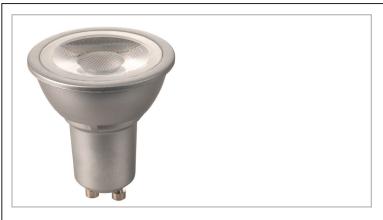

## **LED Halo Elite GU10 - Dimmable**

The Halo Elite GU10 combines the tried and tested technology of the Halo GU10 with a high lumen output. Ideal for illuminating spaces at a higher lux level while not breaking the bank.

- High output GU10
- Energy saving benefits of LED
- Rimless lens for improved aesthetics
- True fit GU10 size
- Suitable for fire rated and IP rated fixtures

| Technical Specific | eation                                                       |
|--------------------|--------------------------------------------------------------|
| Power              | 5W                                                           |
| Сар                | GU10                                                         |
| Lumens             | 550                                                          |
| Candela            | 750                                                          |
| Energy Savings     | 93%                                                          |
| Colour Temp        | 4000K                                                        |
| Beam Angle         | 38°                                                          |
| Dimmable           | Yes                                                          |
| Life               | 25000 Hours                                                  |
| CRI                | 85 - Exceeds EU standard of Ra 80 for Colour Rendering Index |
| LMR                | 80 - Exceeds EU standard of 70 for Lumens Maintenance Ratio  |
|                    |                                                              |
|                    |                                                              |
|                    |                                                              |