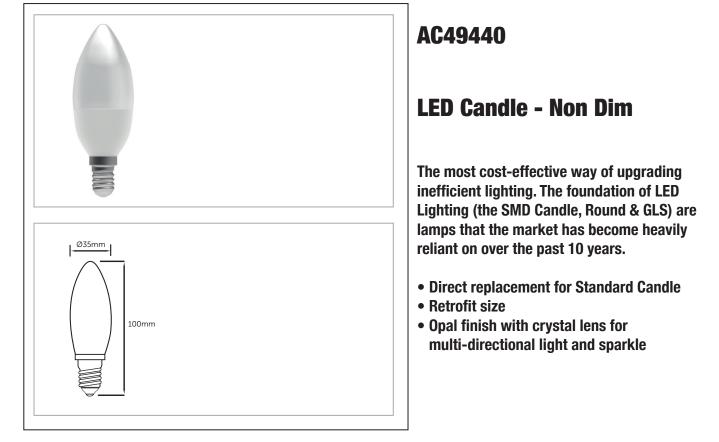

| Technical Specification                                                                                                                                                                                                       |                                                              |  |  |  |  |  |
|-------------------------------------------------------------------------------------------------------------------------------------------------------------------------------------------------------------------------------|--------------------------------------------------------------|--|--|--|--|--|
| Power                                                                                                                                                                                                                         | 2.1W                                                         |  |  |  |  |  |
| Cap                                                                                                                                                                                                                           | SES                                                          |  |  |  |  |  |
| Lumens                                                                                                                                                                                                                        | 250                                                          |  |  |  |  |  |
| Energy Savings                                                                                                                                                                                                                | 92%                                                          |  |  |  |  |  |
| Colour Temp                                                                                                                                                                                                                   | 2700K                                                        |  |  |  |  |  |
| Dimmable                                                                                                                                                                                                                      | No                                                           |  |  |  |  |  |
| Life                                                                                                                                                                                                                          | 25000 Hours                                                  |  |  |  |  |  |
| CRI                                                                                                                                                                                                                           | 85 - Exceeds EU standard of Ra 80 for Colour Rendering Index |  |  |  |  |  |
| LMR                                                                                                                                                                                                                           | 80 - Exceeds EU standard of 70 for Lumens Maintenance Ratio  |  |  |  |  |  |
|                                                                                                                                                                                                                               |                                                              |  |  |  |  |  |
|                                                                                                                                                                                                                               |                                                              |  |  |  |  |  |
|                                                                                                                                                                                                                               |                                                              |  |  |  |  |  |
|                                                                                                                                                                                                                               |                                                              |  |  |  |  |  |
|                                                                                                                                                                                                                               |                                                              |  |  |  |  |  |
| <ul> <li><sup>1</sup> Exceeds EU standard of 70 for Lumens Maintenance Ratio</li> <li><sup>2</sup> Exceeds EU standard of RA 80 for Colour Rendering Index</li> <li><sup>3</sup> Subject to terms &amp; conditions</li> </ul> |                                                              |  |  |  |  |  |

| Code         | CCT (K) | Lumens | Description                      |  |
|--------------|---------|--------|----------------------------------|--|
| AC494400     | 2700    | 250    | 2.1W LED 35mm Candle Opal<br>SES |  |
| (3')<br>YEAR | 80      | 85     |                                  |  |