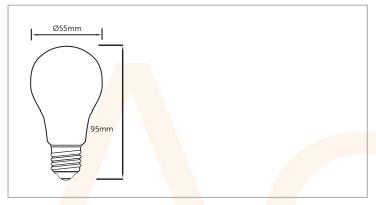

- Direct size replacement for Standard GLS
- Suitable for firerated fixtures
- 30000 hours

| Code                  | CCT (K) | Lumens | Description              |  |
|-----------------------|---------|--------|--------------------------|--|
| AC494 <mark>67</mark> | 2700    | 470    | 3.9W LED GLS Pearl<br>ES |  |