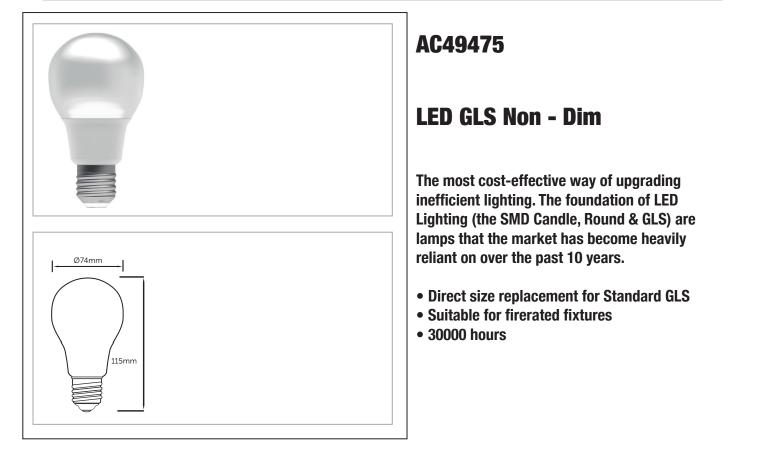

| Technical Specific | chnical Specification                                                                  |  |  |  |
|--------------------|----------------------------------------------------------------------------------------|--|--|--|
| Power              | 13.4W                                                                                  |  |  |  |
| Cap                | ES                                                                                     |  |  |  |
| Lumens             | 1600                                                                                   |  |  |  |
| Energy Savings     | 87%                                                                                    |  |  |  |
| Colour Temp        | ip 2700K                                                                               |  |  |  |
| Dimmable           | No                                                                                     |  |  |  |
| Life               | 30000 Hours                                                                            |  |  |  |
| CRI                | 85 - Exceeds EU standard of Ra 80 for Colour Rendering Index                           |  |  |  |
| LMR                | 80 - Exceeds EU standard of 70 for Lumens Maintenance Ratio                            |  |  |  |
|                    |                                                                                        |  |  |  |
|                    |                                                                                        |  |  |  |
|                    |                                                                                        |  |  |  |
|                    |                                                                                        |  |  |  |
|                    | of 70 for Lumens Maintenance Ratio<br>of RA 80 for Colour Rendering Index<br>onditions |  |  |  |

| Code                            | CCT (K)                                 | Lumens | Description               |
|---------------------------------|-----------------------------------------|--------|---------------------------|
| AC49475                         | 2700                                    | 1600   | 13.4W LED GLS Pearl<br>ES |
| SUTUR ASSESS<br>YEAR<br>Married | San | 85     |                           |
|                                 |                                         |        |                           |
|                                 |                                         |        |                           |
|                                 |                                         |        |                           |