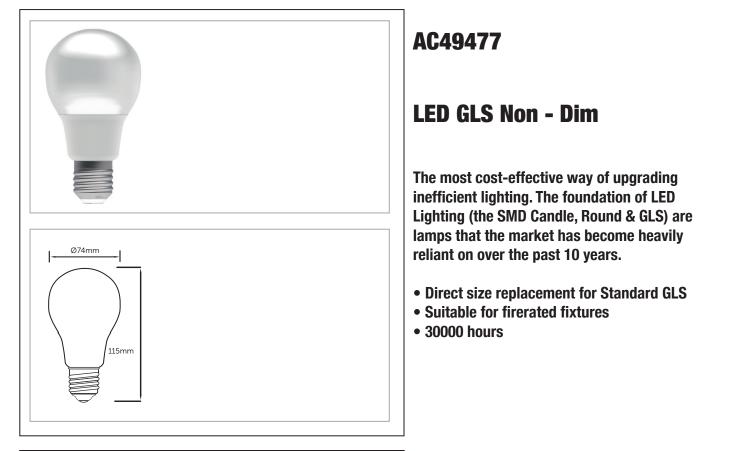

|   | Code             | CCT (K) | Lumens | Description               |  |
|---|------------------|---------|--------|---------------------------|--|
|   | AC49477          | 4000    | 1600   | 13.4W LED GLS Pearl<br>ES |  |
|   |                  |         |        |                           |  |
|   | Ovally Assured   | 80      | 1 85°  |                           |  |
|   | YEAR<br>Warranty | 3000    |        |                           |  |
|   |                  |         |        |                           |  |
|   |                  |         |        |                           |  |
|   |                  |         |        |                           |  |
|   |                  |         |        |                           |  |
| ĺ |                  |         |        |                           |  |