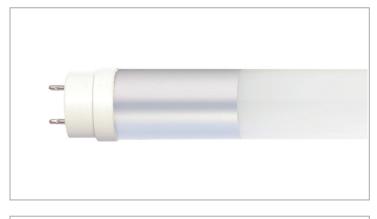

- Designed to replace conventional fluorescent tubes.
- Long life up to 25000 hours
- Low maintenance costs
- 3 Year Guarantee
- 56% Energy Savings
- Simple Retrofit
- Plastic envelope

| Code    | CCT (K) | Lumens | Description                         |
|---------|---------|--------|-------------------------------------|
| AC49491 | 4000    | 1600   | 13W LED T8 Tube - G13, 4000K, 900mm |