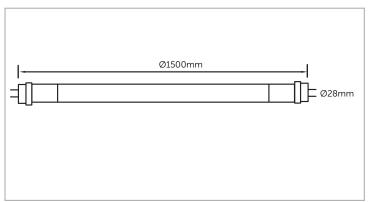

## AC49493 21W LED T8 Tube G13, 4000K, 1500mm

Our LED T8 tubes are suitable for both switch start and high frequency and are the perfect way to replace conventional fluorescent tubes. A cost-effective energy saving solution without the need to replace a complete fitting while reaping the energy saving benefits of LED.

- Designed to replace conventional fluorescent tubes.
- Long life up to 25000 hours
- Low maintenance costs
- 3 Year Guarantee
- 63% Energy Savings
- Simple Retrofit
- Plastic envelope

| Code    | CCT (K) | Lumens | Description                          |
|---------|---------|--------|--------------------------------------|
| AC49493 | 4000    | 2600   | 21W LED T8 Tube - G13, 4000K, 1500mm |