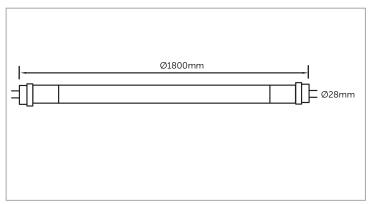

## AC49494 23W LED T8 Tube G13, 4000K, 1800mm

Our LED T8 tubes are suitable for both switch start and high frequency and are the perfect way to replace conventional fluorescent tubes. A cost-effective energy saving solution without the need to replace a complete fitting while reaping the energy saving benefits of LED.