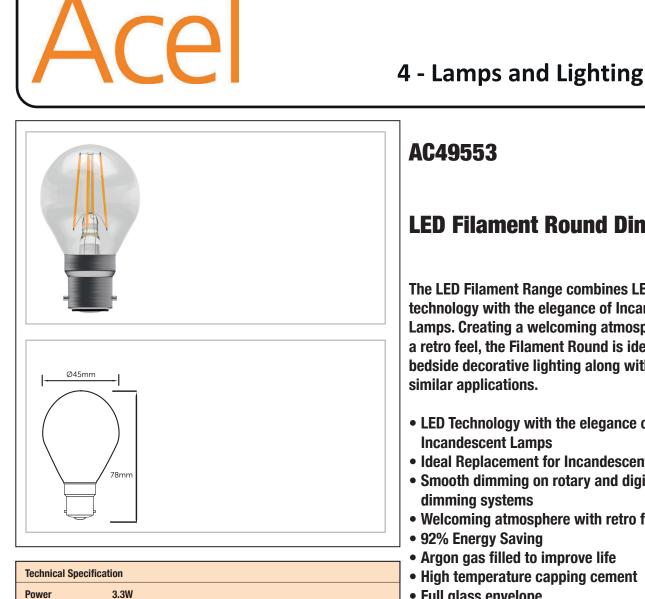

## AC49553

## **LED Filament Round Dimmable**

The LED Filament Range combines LED technology with the elegance of Incandescent Lamps. Creating a welcoming atmosphere with a retro feel, the Filament Round is ideal for all bedside decorative lighting along with all other similar applications.

- LED Technology with the elegance of **Incandescent Lamps**
- Ideal Replacement for Incandescent Lamps
- Smooth dimming on rotary and digital dimming systems
- Welcoming atmosphere with retro feel
- 92% Energy Saving
- nprove life
- pping cement

| 4_AC49553_2022_V1 |
|-------------------|

Description

BC

3.3W LED Filament Clear Round Dimmable