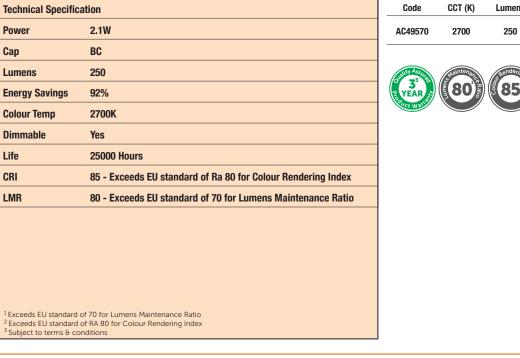

| Code        | 661 (K) | Lumens   | Description                               |
|-------------|---------|----------|-------------------------------------------|
| AC49570     | 2700    | 250      | 2.1W LED 35mm Dimmable Candle Clear<br>BC |
|             | aintea  | oenderia |                                           |
| JANUS AUSON | (80)    | 85       |                                           |
| P YEAR A    |         |          |                                           |
|             |         |          |                                           |
|             |         |          |                                           |
|             |         |          |                                           |
|             |         |          |                                           |
|             |         |          |                                           |

## www.electric-center.co.uk

Power Cap

Lumens

Life

CRI

LMR

**Colour Temp** Dimmable

> Electric Center are not responsible for the accuracy and contents of this datasheet. All displayed data and specification detail has been provided by the product manufacturer.