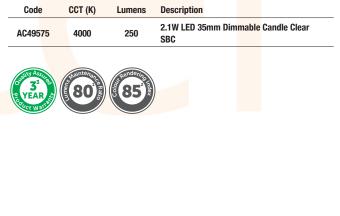

## AC49575

| Technical Specification |             |
|-------------------------|-------------|
| Power                   | 2.1W        |
| Сар                     | SBC         |
| Lumens                  | 250         |
| Energy Savings          | 92%         |
| Colour Temp             | 4000K       |
| Dimmable                | Yes         |
| Life                    | 25000 Hours |
| CRI                     | 85          |
| LMR                     | 80          |
|                         |             |
|                         |             |