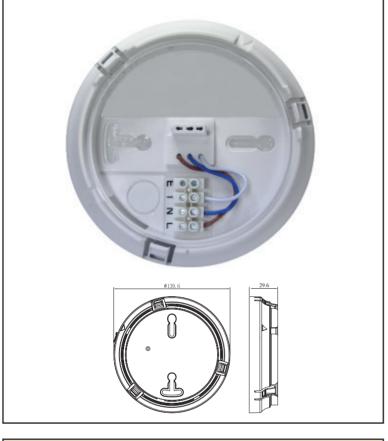

## **AC5227**

## **MAINS POWERED HEAT ALARM** + PUSH FIT BASE

- Unique "Push2fit" docking base system for quick installation
- YT2 cable knock-outs
- Screw terminals

| Technical Specification           | 1                                                                         |
|-----------------------------------|---------------------------------------------------------------------------|
|                                   |                                                                           |
| Installation positions            | Ceiling                                                                   |
| Warranty                          | 1 year                                                                    |
| Master pack quantity              | 10                                                                        |
| Operational Life                  | Minimum of 10 years                                                       |
| Maximum number of connected units | Hardwire interconnect for up to 12 smoke, heat and carbon monoxide alarms |