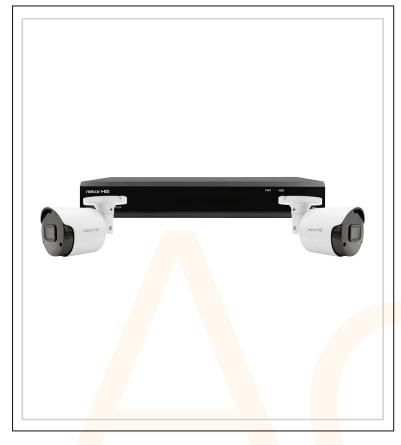

## 4Ch HD 500GB CCTV System

- Complete with 4 Channel DVR, Cameras, Cables &
- System Power Supply
- HD 2MP Resolution Viewing and Recording
- 2 x 2MP, Day/ Night, Weatherproof Cameras
- Intelligent Function, with Perimetre Intrusion Detection & Line Crossing Detection
- H.265 Video Compression for Efficient Storage
- Pre-Installed Premium Hard Drive
- Remote Monitoring via APP (Android / IOS) or PC
- Playback / Record / Remote View Simultaneously
- Continuous / Scheduled / Motion Record Modes
- USB Backup for Evidence Transfer
- Mouse Driven User Menu