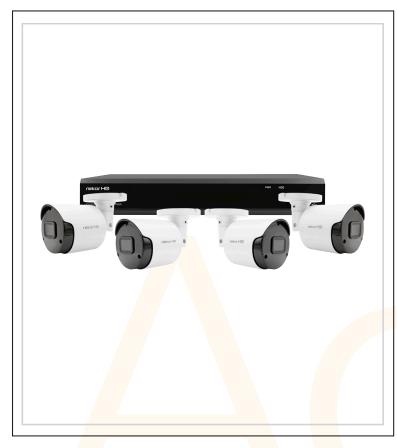

## 4Ch HD 500GB CCTV System

- Complete with 4 Channel DVR, Cameras, Cables &
- System Power Supply
- HD 2MP Resolution Viewing and Recording
- 4 x 2MP, Day/ Night, Weatherproof Cameras
- Intelligent Function, with Perimetre Intrusion
   Detection & Line Crossing Detection
- H.265 Video Compression for Efficient Storage
- Pre-Installed Premium Hard Drive
- Remote Monitoring via APP (Android / IOS) or
   PC
- Playback / Record / Remote View
  Simultaneously
- Continuous / Scheduled / Motion Record Modes
- USB Backup for Evidence Transfer
- Mouse Driven User Menu