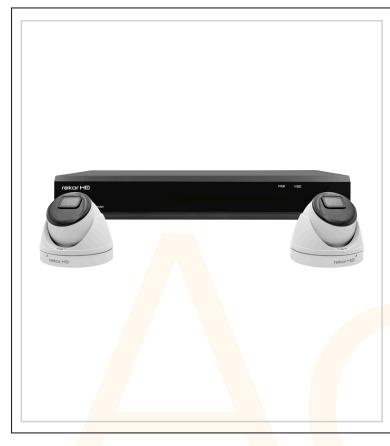

## 4Ch HD 500GB CCTV System

- Complete with 4 Channel DVR, Cameras, Cables &
- System Power Supply
- HD 2MP Resolution Viewing and Recording
- 2 x 2MP, Day/ Night, Weatherproof Cameras
- Intelligent Function, with Perimetre Intrusion
  Detection & Line Crossing Detection
- H.265 Video Compression for Efficient Storage
- Pre-Installed Premium Hard Drive
- Remote Monitoring via APP (Android / IOS) or
  PC
- Playback / Record / Remote View Simultaneously
- Continuous / Scheduled / Motion Record Modes
- USB Backup for Evidence Transfer
- Mouse Driven User Menu