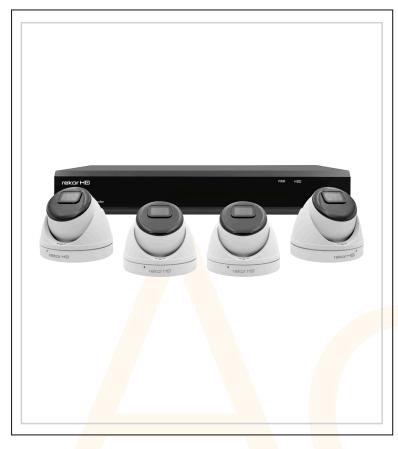

## AC5233

## 4Ch HD 500GB CCTV System

- Complete with 4 Channel DVR, Cameras, Cables &
- System Power Supply
- HD 2MP Resolution Viewing and Recording
- 4 x 2MP, Day/ Night, Weatherproof Cameras
- Intelligent Function, with Perimetre Intrusion Detection & Line Crossing Detection
- H.265 Video Compression for Efficient Storage
- Pre-Installed Premium Hard Drive
- Remote Monitoring via APP (Android / IOS) or PC
- Playback / Record / Remote View Simultaneously
- Continuous / Scheduled / Motion Record Modes
- USB Backup for Evidence Transfer
- Mouse Driven User Menu