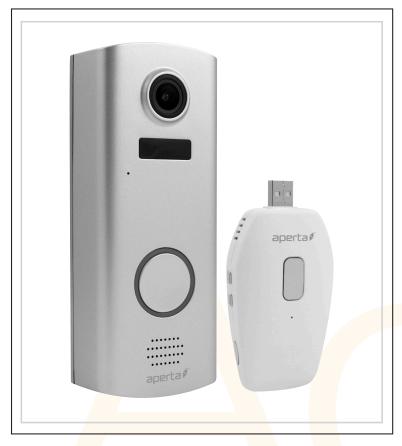

## AC5336

## **Battery WiFi Door Station**

- Alerts user to visitors via smart-phone APP
- Up to 6 months battery life, based on 2 activations per day
- High Definition colour image and 2-way audio
- Visitor record function, Smart Detection (PIR + Motion Detection)
- No subscription or additional fees required to access recorded files
- Complete with internal hub that houses recorded files for system security and operates as a wire-free door chime
- Contemporary housing
- Infra-red LEDs for low light use
- Weatherproof rating: Ingress protection IP55
- Inbuilt rechargeable battery
- Requires 2.4GHZ Wi-Fi connection