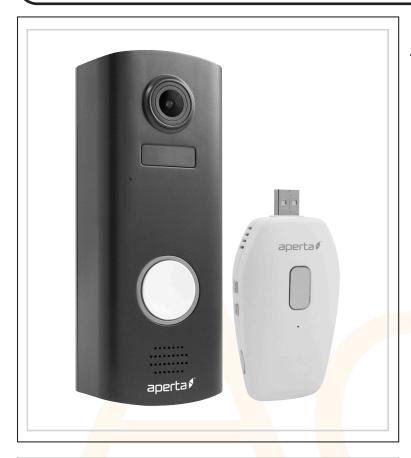

## AC5337

## **Battery WiFi Door Station**

- Alerts user to visitors via smart-phone APP
- Up to 6 months battery life, based on 2 activations per day
- High Definition colour image and 2-way audio
- Visitor record function, Smart Detection (PIR + Motion Detection)
- No subscription or additional fees required to access recorded files
- Complete with internal hub that houses recorded files for system security and operates as a wire-free door chime
- Contemporary housing
- Infra-red LEDs for low light use
- Weatherproof rating: Ingress protection IP55
- Inbuilt rechargeable battery
- Requires 2.4GHZ Wi-Fi connection