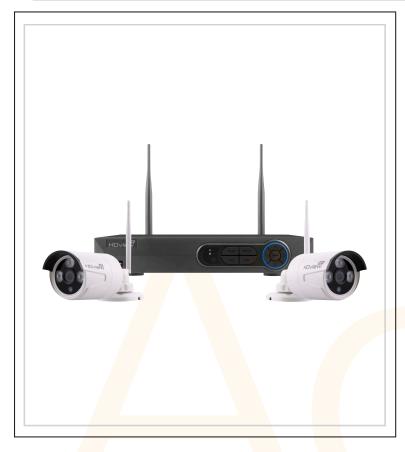

## 4Ch HD 1TB WF CCTV System

- Wire Free 1080p CCTV kit
- 2 camera kit expandable to 4 cameras
- Offers 150 metre wire free open field range
- 2 x 2MP HD day/night bullet cameras (PSUs Included)
- Remote Cloud monitoring via LAN connection
- Mobile monitoring with Android or iPhone APP
- Triplex operation Playback / Record / Remote view simultaneously
- VGA or HDMI output (HDMI lead supplied)
- Recording options Continuous / Scheduled / Motion
- USB back up of recordings for easy evidence transfer
- Mouse driven comprehensive user interface
- Silent operation