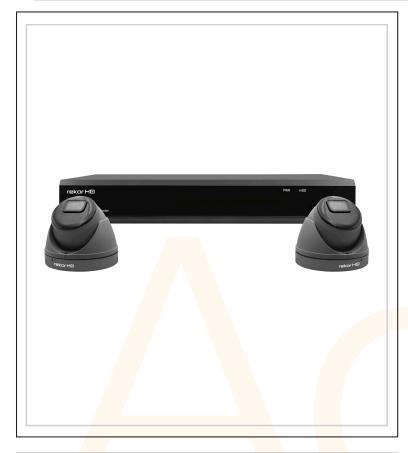

## 4Ch HD 500GB CCTV System

- Complete with 4 Channel DVR, Cameras, Cables &
- System Power Supply
- HD 2MP Resolution Viewing and Recording
- 2 x 2MP, Day/ Night, Weatherproof Cameras
- Intelligent Function, with Perimetre Intrusion Detection & Line Crossing Detection
- H.265 Video Compression for Efficient Storage
- Pre-Installed Premium Hard Drive
- Remote Monitoring via APP (Android / IOS) or PC
- Playback / Record / Remote View Simultaneously
- Continuous / Scheduled / Motion Record Modes
- USB Backup for Evidence Transfer
- Mouse Driven User Menu