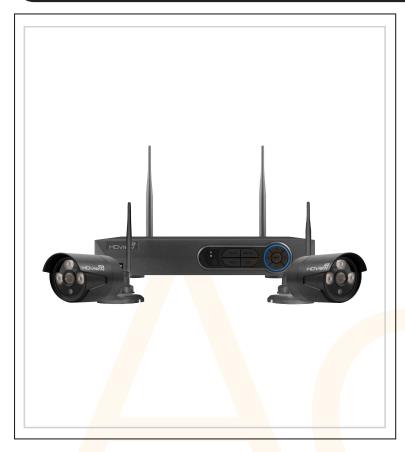

## 4Ch HD 1TB WF CCTV System

- Wire Free 1080p CCTV kit
- 2 camera kit expandable to 4 cameras
- Offers 150 metre wire free open field range
- 2 x 2MP HD day/night bullet cameras (PSUs Included)
- Remote Cloud monitoring via LAN connection
- Mobile monitoring with Android or iPhone APP
- Triplex operation Playback / Record / Remote view simultaneously
- VGA or HDMI output (HDMI lead supplied)
- Recording options Continuous / Scheduled / Motion
- USB back up of recordings for easy evidence transfer
- Mouse driven comprehensive user interface
- Silent operation