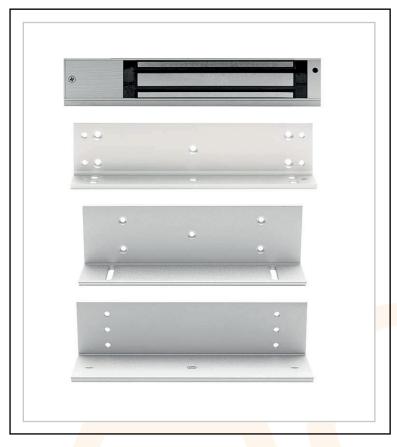

## AC53750

Internal 250kg Holding Force Maglock c/w Z & L Bracket

**Holding Force 250kg** 

**Z & L Mounting Brackets Included** 

**Supports 12 V DC Operating Voltage** 

Supports 24 V DC Operating Voltage

Fail Safe

| Technical Specification    |                            |
|----------------------------|----------------------------|
| Attri <mark>bute</mark>    | Value                      |
| Dimensions (mm)            | 48 x 250 x <mark>27</mark> |
| Finish                     | Brushed Silver             |
| Maximum Holding Force (Kg) | 250                        |
| Materials                  | Aluminium Alloy            |
| Mounting                   | Surface                    |
| Operating Voltage (V DC)   | 12 & 24                    |
|                            |                            |
|                            |                            |
|                            |                            |
|                            |                            |
|                            |                            |
|                            |                            |
|                            |                            |
|                            |                            |