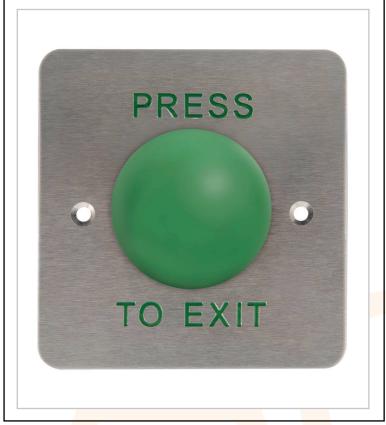

## AC53755

**Push to Exit Mushroom Release Button** 

Large mushroom exit button

Normally open & closed contacts

**Clear wording** 

Stainless steel fascia

| Technical Specification |                                   |
|-------------------------|-----------------------------------|
| Attri <mark>bute</mark> | Value                             |
| Dimensions (mm)         | 87.5 x 87.5 x 35                  |
| Finish                  | Brushed Steel & Gloss             |
| Materials               | Brushed Steel Fascia & ABS Button |
| Mounting                | Surface & Flush                   |
| Weight (Kg)             | 173                               |
| Ingress Protection      | IP20                              |
| Maximum Cable Size (mm² | 2.5                               |
| Output Type             | Clean Contact                     |
| Relay Voltage           | 30V                               |
|                         |                                   |
|                         |                                   |
|                         |                                   |
|                         |                                   |
|                         |                                   |