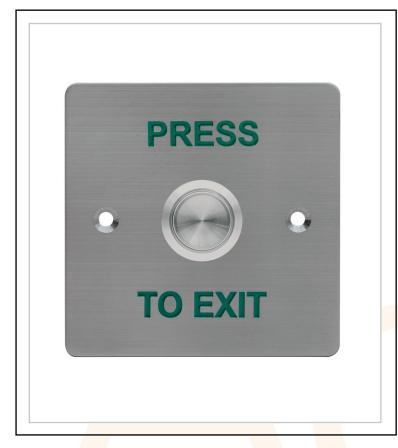

## **Flush Stainless Steel Exit Button**

**Stainless Steel Exit Button** 

Supports Both Normally Open

& Normally Closed Installation

Clear Wording

Stainless steel fascia

| Technical Specification |                                       |
|-------------------------|---------------------------------------|
| Attribute               | Value                                 |
| Dimensions (mm)         | 86 x 86 x 22                          |
| Finish                  | Brushed Steel                         |
| Clear Wording           | "Press to Exit"                       |
| Materials               | Stainless Steel                       |
| Mounting                | Surface or Flush backbox not included |
| Output Relay Rating     | 3A @125-250V AC                       |
| Relay Voltage           | 125-250V                              |
| Operational Life        | 50000                                 |
|                         |                                       |
|                         |                                       |
|                         |                                       |
|                         |                                       |
|                         |                                       |
|                         |                                       |