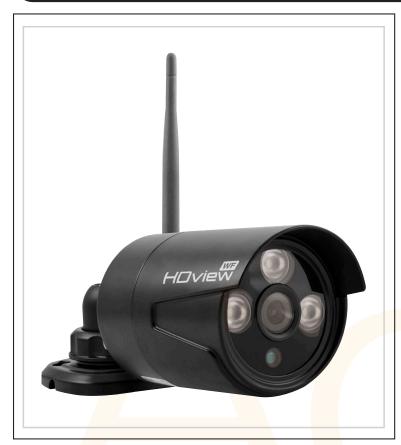

## 4mm Lens 1080P WF HD Cam

- 4mm Fixed Lens
- High definition 2MP sensor
- Built in 20m Infrared LED Illumination
- 3-Axis Cable Management Bracket
- IP66 Weatherproof Bullet Housing
- 12V DC PSU Included

| 1/2.7" Progressive CMOS             |
|-------------------------------------|
| 4mm Fixed                           |
| 1080p                               |
| <20 Metres                          |
| 12V DC 240mA                        |
| IP66                                |
| 575g                                |
| 180mm x 65mm x 65mm (Excl. antenna) |
|                                     |
|                                     |
|                                     |
|                                     |
|                                     |
|                                     |
|                                     |
|                                     |