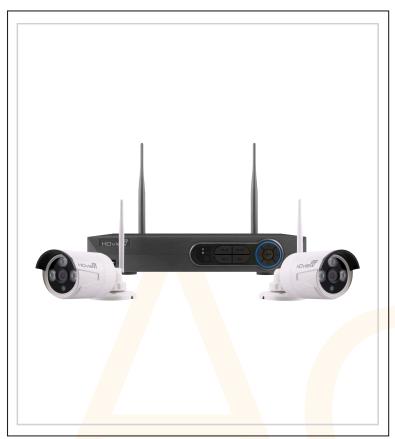

## 4Ch HD 1TB WF CCTV System

- Wire Free 1080p CCTV kit
- 4 camera kit
- Offers 150 metre wire free open field range
- 4 x 2MP HD day/night bullet cameras (PSUs Included)
- Remote Cloud monitoring via LAN connection
- Mobile monitoring with Android or iPhone APP
- Triplex operation Playback / Record / Remote view simultaneously
- VGA or HDMI output (HDMI lead supplied)
- Recording options Continuous / Scheduled /
  Motion
- USB back up of recordings for easy evidence transfer
- Mouse driven comprehensive user interface
- Silent operation

| Technical Specification         |                                        |
|---------------------------------|----------------------------------------|
| Operatin <mark>g Sys</mark> tem | LINUX system                           |
| Main Processor                  | 3520V 200                              |
| Transmission Range              | 150m (Open Field)                      |
| Video Support                   | 4 IP cameras                           |
| Video Output                    | 1 x HDMI, 1 x VGA                      |
| Vid/Aud Compression             | H.264                                  |
| Recording Mode                  | Manual/Alarm/Motion Detection/Schedule |
| USB Interface                   | 2                                      |
| DVR Dimensions                  | 257mm x 206mm x 42mm (Excl. antenna)   |
| Camera Sensor Size              | 1/2.8"                                 |
| Camera Lens                     | 4mm Fixed Lens                         |
| Camera IR Distance              | 20 Metres                              |
| Resolution                      | 1080p                                  |
| Camera IP Rating                | IP66                                   |
| Camera Dims                     | 180mm x 65mm x 65mm                    |