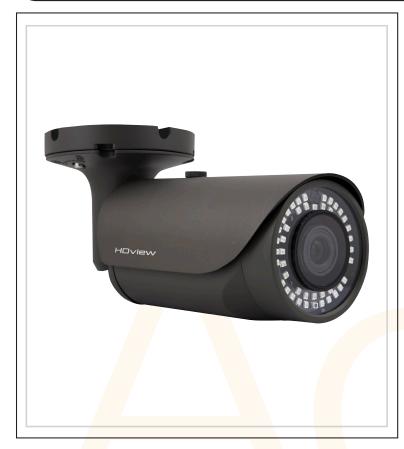

## AC5387

## 6-22mm Lens 4MP HD Camera

- 6 to 22mm Varifocal Lens
- High Definition 4MP AHD sensor
- Built in 50m Infrared LED Illumination
- Viewing Angle 37.2  $\sim 14.4^\circ$
- D-WDR incorporating ATR
- 2D and 3D Noise Reduction
- Exposure Control
- High Light Compensation
- 3-Axis Cable Management Bracket
- IP66 Weatherproof Bullet Housing in Metal

| Technical Specification   |                                   |
|---------------------------|-----------------------------------|
| Sensor S <mark>ize</mark> | 1/2.7" Progressive CMOS           |
| Lens                      | 6-22mm Manual Zoom                |
| IR Distance               | 50 Metres                         |
| Resolution                | 4 MP (2688 x 1520)                |
| Auto Electronic Shutter   | NTSC: 1/60s-1/100,000s            |
| Auto Electronic Shutter   | PAL: 1/50s-1/100,000s             |
| Scanning System           | Progressive                       |
| Video Output              | 1Vpp, 75 ohms                     |
| Auto Gain Control         | Auto                              |
| Operating Voltage         | 12V DC (+/-10%) / 720mA           |
| Ingress Protection        | IP66                              |
| Weight                    | 1190g                             |
| Dimensions                | Ø104mm x 276mm (Includes Bracket) |
|                           |                                   |
|                           |                                   |