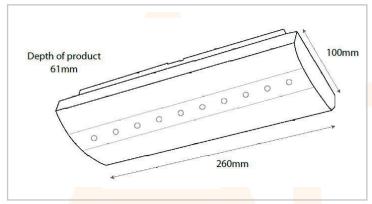

## **Emergency Bulkhead**

The AC55676 is a 3 watt maintained/non-maintained environmentally friendly emergency bulkhead. The AC55676 gives 105lm in the emergency mode and along with the IP65 rating this ensures it is suitable for most applications.