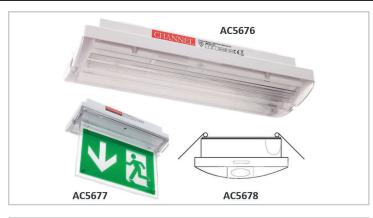

## AC55676

## **Emergency Bulkhead**

The AC55676 is a 3 watt maintained/non-maintained environmentally friendly emergency bulkhead. The AC55676 gives 105lm in the emergency mode and along with the IP65 rating this ensures it is suitable for most applications.

## **Features**

Long life **LED** technology **Maintained / Non-maintained operation** Can be ceiling or wall mounted Sleek and minimalistic design Optically enhanced diffuser Polycarbonate construction Lightweight and easy to install Double sided blade exit sign - AC5677 Semi-recessing kit available - AC5678 NiCd battery Low environmental impact & running costs Meets BS EN 60598-1:2008 and other relevant standards **IP65** weatherproof 105lm emergency output Hinged gear tray 20mm conduit entry