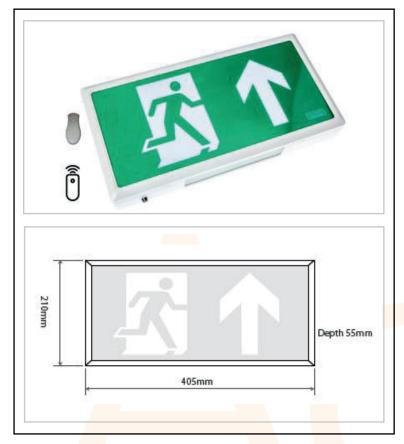

## **Emergency Exit Sign**

The AC55687 emergency exit sign gives a streamlined installation.

The AC55687 is supplied with a full legend set and is further enhanced by our unique remote control testing option. It can be installed in both switchable maintained or non-maintained option.

#### Features

- Prismatic diffuser on underside to illuminate exit door
- Light weight & easy to install
- Optional remote control testing facility
- Maintained or Non-maintained 3 hour emergency back-up
- Incorporates LiFePo4 3.2v 1000mAh
- Low environmental impact
- Minimal maintenance
- Meets BS EN 60598-2-22 and other relevant standards
- . Optional legends available
- . AC5688 A<mark>rrow r</mark>ight
- . AC5689 Ar<mark>row left</mark>
- . AC5690 Arrow down

#### **Remote Control Option**

Using the AC5697 optional remote control gives the following testing options.

The AC5697 is capable of testing any number of compatible emergency lights.

Allows both monthly 5 second & annual 3-hour test.